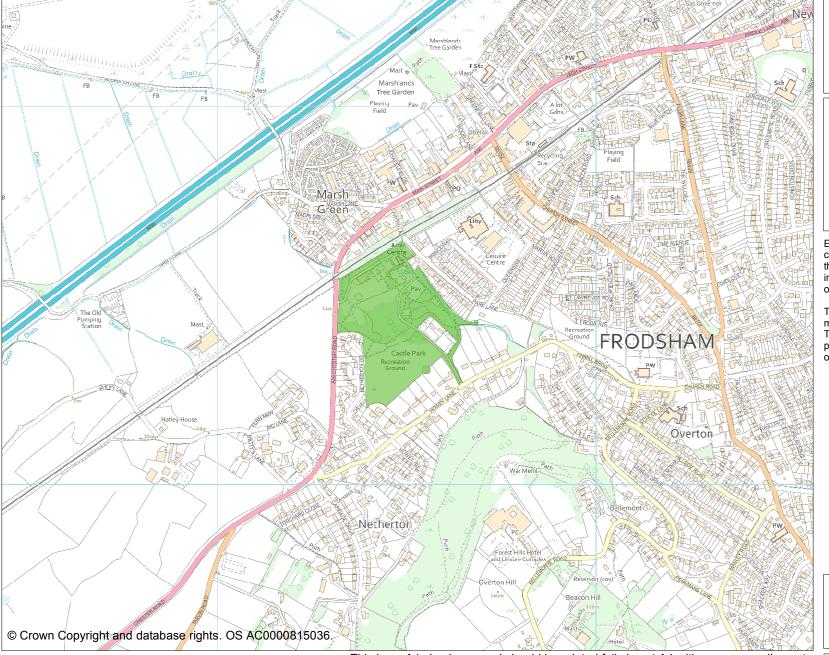

This is an A4 sized map and should be printed full size at A4 with no page scaling set.

Name: CASTLE PARK, FRODSHAM

Heritage Category:

Park and Garden

List Entry No : [ArticleUid\_PK] not

Grade:

County:

District: Cheshire West and Chester

Parish: Frodsham

Each official record of a registered garden or other land contains a map. The map here has been translated from the official map and that process may have introduced inaccuracies. Copies of maps that form part of the official record can be obtained from Historic England.

This map was delivered electronically and when printed may not be to scale and may be subject to distortions. The map and grid references are for identification purposes only and must be read in conjunction with other information in the record.

**List Entry NGR:** SJ 51503 77424

**Map Scale:** 1:10000

Print Date: 15 January 2025

HistoricEngland.org.uk